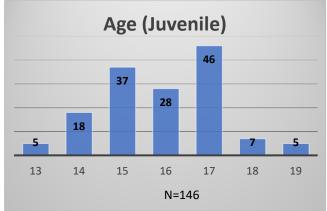

## Daily Data Dashboard – January 22, 2024 Demographics for JTDC Population Monday Morning Midnight Count

Total # of probation Involved youth<sup>1</sup>: 1,315











<sup>&</sup>lt;sup>1</sup> Probation Active: Any youth who is pending sentencing with an active social history, has been formally placed on probation or supervision with Cook County Juvenile Probation on the date of the report.

<sup>\*</sup>Age, Gender and Race for Criminal Court population (N=2) is not represented in this report.

## Daily Data Dashboard – January 22, 2024 Demographics for JTDC Population Monday Morning Midnight Count