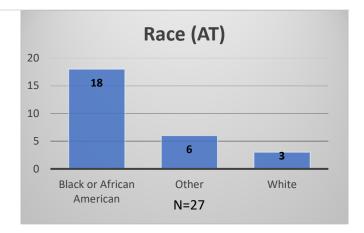

<sup>\*</sup>Age, Gender and Race for Criminal Court population (N=2) is not represented in this report.