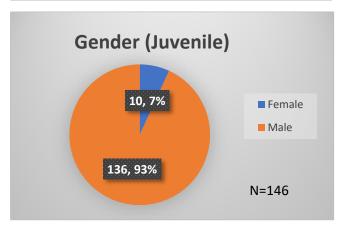

## Daily Data Dashboard – January 22, 2024 Demographics for JTDC Population Monday Morning Midnight Count

Total # of probation Involved youth<sup>1</sup>: 1,315











<sup>&</sup>lt;sup>1</sup> Probation Active: Any youth who is pending sentencing with an active social history, has been formally placed on probation or supervision with Cook County Juvenile Probation on the date of the report.

<sup>\*</sup>Age, Gender and Race for Criminal Court population (N=2) is not represented in this report.

## Daily Data Dashboard – January 22, 2024 Demographics for JTDC Population Monday Morning Midnight Count