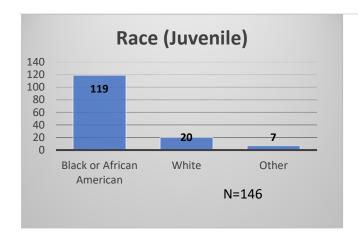

## Daily Data Dashboard – January 22, 2024 Demographics for JTDC Population Monday Morning Midnight Count

Total # of probation Involved youth<sup>1</sup>: 1,315











<sup>&</sup>lt;sup>1</sup> Probation Active: Any youth who is pending sentencing with an active social history, has been formally placed on probation or supervision with Cook County Juvenile Probation on the date of the report.

<sup>\*</sup>Age, Gender and Race for Criminal Court population (N=2) is not represented in this report.

## Daily Data Dashboard – January 22, 2024 Demographics for JTDC Population Monday Morning Midnight Count