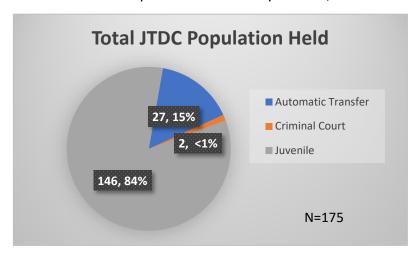

<sup>\*</sup>Age, Gender and Race for Criminal Court population (N=2) is not represented in this report.