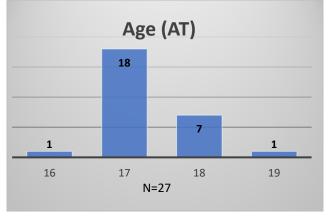

<sup>\*</sup>Age, Gender and Race for Criminal Court population (N=2) is not represented in this report.