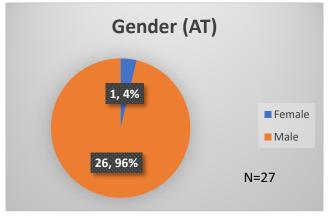

<sup>\*</sup>Age, Gender and Race for Criminal Court population (N=2) is not represented in this report.